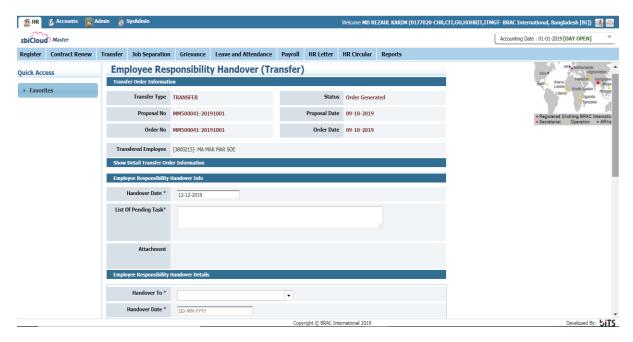

### 6. Working steps

- Go to Transfer>Charge handover.
- Now pending charge handover will appear for you when you search by your criteria, Click Order number to go details.

User Guide Page 2

• Enter your required information.

• After entering all information click Create button to save.

• Now you will be able to see this proposal to next any step.