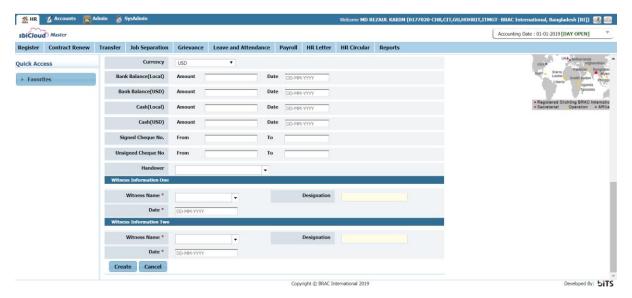

• After entering all information click Create button to save.

• Now you will be able to see this proposal to next any step.