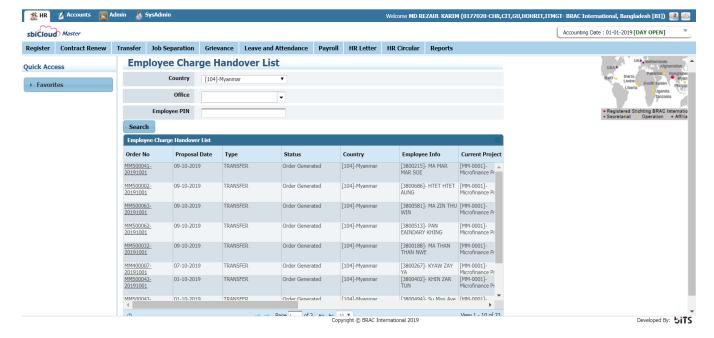

### 6. Working steps

- Go to Transfer>Charge handover.
- Now pending charge handover will appear for you when you search by your criteria, Click Order number to go details.

User Guide Page 2

• Enter your required information.